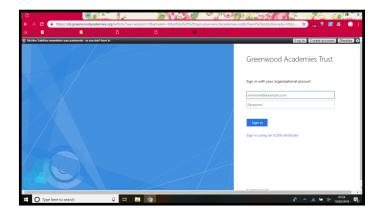

## Find your establishment in Airhead:

sunnyside primary academy

From this next page, you will need to find our school.

Begin typing Sunnyside Primary Academy into the box, and our school will appear.

You will need to type in your school email and password. This will then take you to your home screen, where you can access any school apps, such as TTRockstars and Purple Mash, as well as any launchpads that your teacher has shared with you.