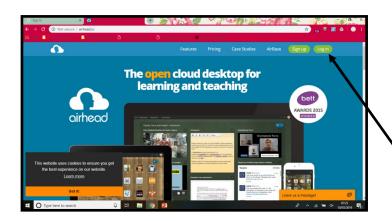

## Student Guide How to access the school system from home

Open your browser, and search for :

Gat.Airhead.io

This should bring you to this website.

Click the sign in/ log in button.